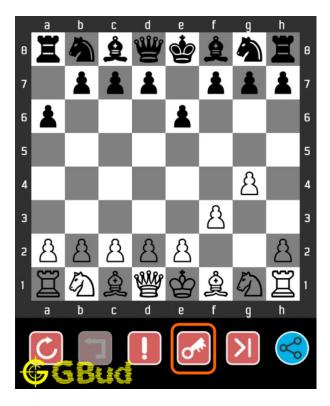

# 1.3 How to view the solution to easy chess puzzle 0002

To view the solution to this puzzle, follow the steps given below

- 1. Go to the puzzle page
- 2. Click the solution button (Key as shown below) to view the solution

Figure 1.3: Click the solution button to view solutions @ https://gbud.in/gxp5jw1