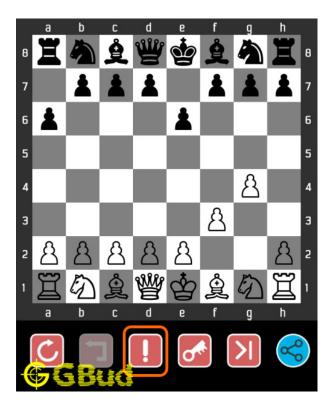

## 1.4 How to get help for moves in the easy chess puzzle 0002

To get help or the possible next moves in the puzzle, , follow the steps given below

- 1. Go to the puzzle page
- 2. Click the help button (exclamation mark as shown below) to get help or suggestion on next possible move

Access the latest version of this article at https://gbud.in/blog/game/chess/easy-chess-puzzles/easy-chess-puzzle-0002.html

Figure 1.4: Click the help button to get help on next move @ https://gbud.in/gxp5jw1