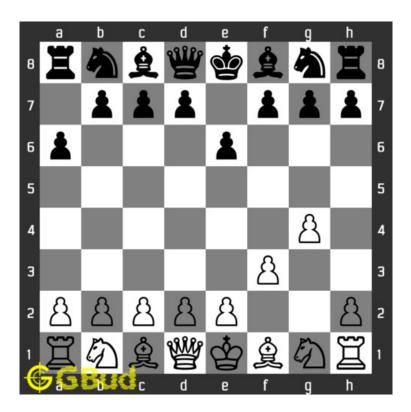

## Easy chess puzzle - # 0002 - Avoid check mate in one move

Solve this easy chess puzzle and improve your chess games through improvement of your chess strategies and chess tactics.

Puzzle No : 0002
Difficulty level : Easy
Description : Avoid check mate in one move
Next Move : White
Player level : Beginner
Short URL for puzzle : https://gbud.in/gxp5jw1

#### 1.1 easy chess puzzle 0002

Figure 1.1: Solve this easy chess puzzle 0002. Avoid check mate in one move @ https://gbud.in/gxp5jw1

Figure 1.2: Solve this free chess puzzle online with solution @ https://gbud.in/gxp5jw1